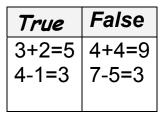

## True or False?

**Materials:** equation cards, True or False Board

- 1. Work with a partner. Take turns to turn over a card and decide whether the number sentence is true or false.
- 2. Place the card on the correct side of the board. Use a math talk sentence to explain your thinking.

3. Keep going until you have placed all the cards.

| True | False |  |
|------|-------|--|
|      |       |  |
|      |       |  |
|      |       |  |
|      |       |  |
|      |       |  |
|      |       |  |
|      |       |  |
|      |       |  |

| 3 + 5 = 8 | 1 + 8 = 9 | 4 + 2 = 6 | 2 + 3 = 5 |
|-----------|-----------|-----------|-----------|
| 2 + 1 = 3 | 2 + 2 = 4 | 5 + 2 = 8 | 1 + 0 = 2 |
| 0 + 2 = 0 | 2 + 5 = 8 | 6 + 3 = 9 | 4 + 4 = 7 |
| 9 - 2 = 7 | 8 - 2 = 6 | 6 - 1 = 5 | 7 - 3 = 4 |
| 6 - 3 = 3 | 5 - 3 = 2 | 8 - 3 = 6 | 9 - 5 = 3 |
| 2 - 1 = 0 | 7 - 3 = 5 | 8 - 6 = 3 | 4 - 2 = 3 |