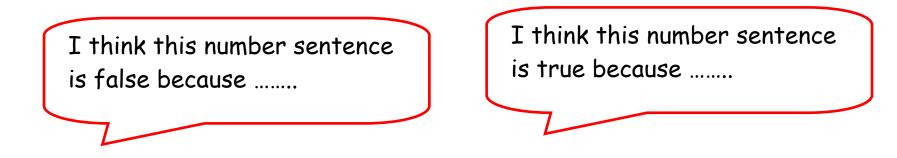

## True or False?

**Materials:** equation cards, True or False Board

- 1. Work with a partner. Take turns to turn over a card and decide whether the number sentence is true or false.
- 2. Place the card on the correct side of the board. Use a math talk sentence to explain your thinking.